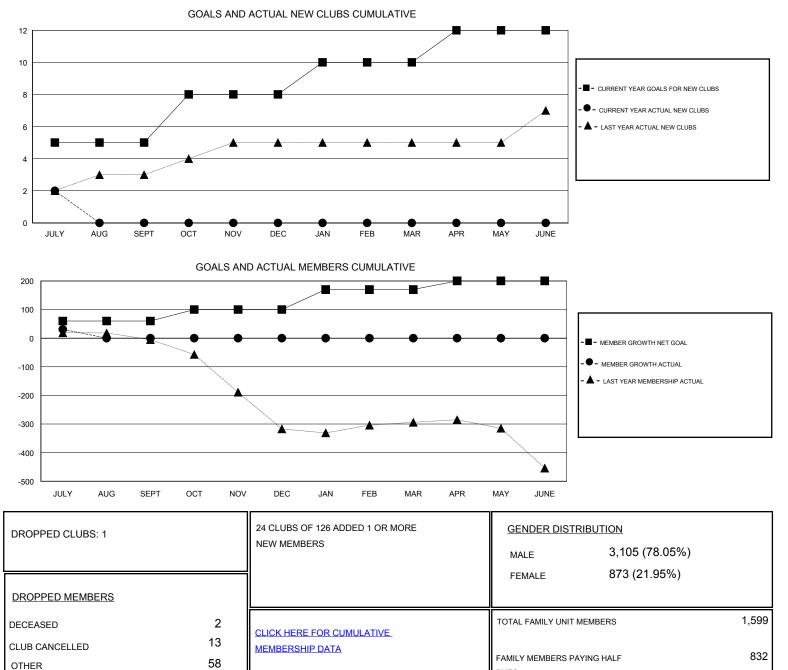

## District 318 A

Results as of: 7/31/2019

| GMT:                  | LOCATION INDIA |           |               |                       |                           |                         | GMT CA                                             |
|-----------------------|----------------|-----------|---------------|-----------------------|---------------------------|-------------------------|----------------------------------------------------|
| Clubs                 |                |           |               | Members               |                           |                         |                                                    |
| RESULTS FOR 2019-2020 |                |           |               | RESULTS FOR 2019-2020 |                           |                         |                                                    |
| QUARTER               | NEW CLUB GOAL  | NEW CLUBS | DROPPED CLUBS | QUARTER               | MEMBER GROWTH NET<br>GOAL | MEMBER GROWTH<br>ACTUAL | DROPPED<br>MEMBERS ACTUAL<br>(including transfers) |
| JULY/AUG/SEPT         | 5              | 2         | 1             | JULY/AUG/SEPT         | 60                        | 111                     | 73                                                 |
| OCT/NOV/DEC           | 3              | 0         | 0             | OCT/NOV/DEC           | 40                        | 0                       | 0                                                  |
| JAN/FEB/MAR           | 2              | 0         | 0             | JAN/FEB/MAR           | 70                        | 0                       | 0                                                  |
| APR/MAY/JUNE          | 2              | 0         | 0             | APR/MAY/JUNE          | 30                        | 0                       | 0                                                  |